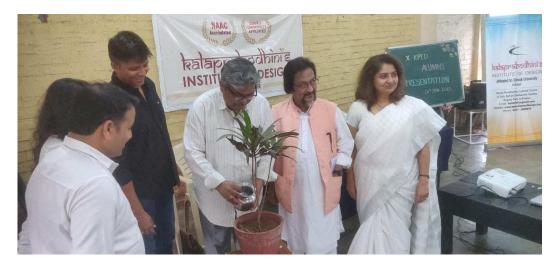

#### Photo:

Ar.Vijay Gajbar, Ar Jayant Begumpure and principal Ar. Girija Kulkarni and staff with gest while watering the plant before starting the programme

Id.Prathmesh Klayamkar during presentation with PPT